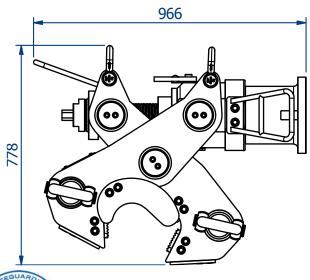

## **CRT200T**

20 Tonne Cable Retrieval Tool Part No – 980563

- Safe Mechanically locked gripping action
- Effective Effective method of retrieval with improved handling
- Easy To Use Torque tool operated
- **Durable** Engineered to last in the harshest of environments
- Lifting Capacity Maximum 20 tonnes
- Weight Approx weight is 540kg
- **Jaw capacity** 4" to 8" diameter cable with interchangeable teeth.
- Spares Short teeth (765446)
  offers 4-6" operations while long
  teeth (765445) offer 6-8" operation