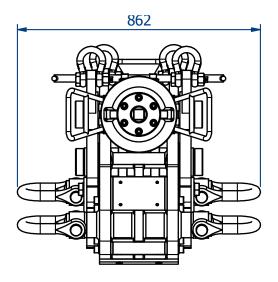

## **CRT200T**

20 Tonne Cable Retrieval Tool Part No – 980563

- Safe Mechanically locked gripping action
- Effective Effective method of retrieval with improved handling
- Easy To Use Torque tool operated
- **Durable** Engineered to last in the harshest of environments
- Lifting Capacity Maximum 20 tonnes
- Weight Approx weight is 540kg
- **Jaw capacity** 4" to 8" diameter cable with interchangeable teeth.
- Spares Short teeth (765446)
  offers 4-6" operations while long
  teeth (765445) offer 6-8" operation