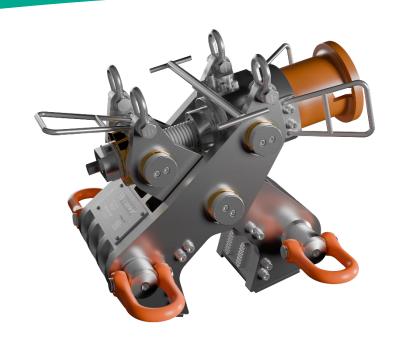

## **CRT200T**

20 Tonne Cable Retrieval Tool Part No – 980563

- Safe Mechanically locked gripping action
- Effective Effective method of retrieval with improved handling
- Easy To Use Torque tool operated
- **Durable** Engineered to last in the harshest of environments
- Lifting Capacity Maximum 20 tonnes
- Weight Approx weight is 540kg
- **Jaw capacity** 4" to 8" diameter cable with interchangeable teeth.
- Spares Short teeth (765446)
  offers 4-6" operations while long
  teeth (765445) offer 6-8" operation