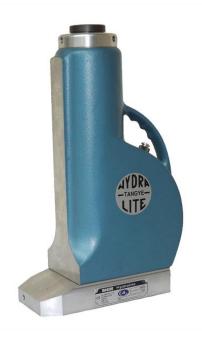

## **Hydralite Jacks**

## 12" Screwed Ram







| Product code           | PS1220S     |           | PS1230S     |           | PS1260S     |           |
|------------------------|-------------|-----------|-------------|-----------|-------------|-----------|
| Ram Capacity           | 20 Tonnes   |           | 30 Tonnes   |           | 60 Tonnes   |           |
| Lift Per Stroke        | 1.1 mm      | 0.042 ins | 0.70 mm     | 0.026 ins | 0.3 mm      | 0.013 ins |
| Weight of Jack         | 16.7 kgs    | 37 lbs    | 23.40 kgs   | 52 lbs    | 43.7 kgs    | 97 lbs    |
| Working Pressure       | 682 Bars    | 9,900 PSI | 644 Bars    | 9,350 PSI | 644 Bars    | 9,350 PSI |
| Effort on Lever (max)  | 54 kgs      | 120 lbs   | 52 kgs      | 115 lbs   | 52 kgs      | 115 lbs   |
| Oil Capacity           | 1.14 Litres | 2 Pints   | 1.71 Litre