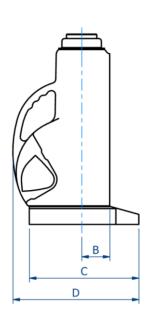

## 12" Screwed Ram

| Product code           | PS1220S     |           | PS1230S     |           | PS1260S     |           |
|------------------------|-------------|-----------|-------------|-----------|-------------|-----------|
| Ram Capacity           | 20 Tonnes   |           | 30 Tonnes   |           | 60 Tonnes   |           |
| Lift Per Stroke        | 1.1 mm      | 0.042 ins | 0.70 mm     | 0.026 ins | 0.3 mm      | 0.013 ins |
| Weight of Jack         | 16.7 kgs    | 37 lbs    | 23.40 kgs   | 52 lbs    | 43.7 kgs    | 97 lbs    |
| Working Pressure       | 682 Bars    | 9,900 PSI | 644 Bars    | 9,350 PSI | 644 Bars    | 9,350 PSI |
| Effort on Lever (max)  | 54 kgs      | 120 lbs   | 52 kgs      | 115 lbs   | 52 kgs      | 115 lbs   |
| Oil Capacity           | 1.14 Litres | 2 Pints   | 1.71 Litres | 3 Pints   | 2.84 Litres | 5 Pints   |
| Dimensions             | mm          | ins       | mm          | ins       | mm          | ins       |
| A - Width              | 121         | 4.75      | 140         | 5.5       | 190         | 7.5       |
| B - Centre Ram to Face | 60          | 2.38      | 70          | 2.75      | 92          | 3.625     |
| C - Base Length        | 246         | 9.69      | 273         | 10.75     | 339         | 13.375    |
| D - Overall Depth      | 289         | 11.38     | 311         | 12.25     | 384         | 15.125    |
| F - Ram Diameter       | 60          | 2.38      | 76          | 3         | 108         | 4.25      |
| H - Closed Height      | 464         | 18.25     | 479         | 18.875    | 536         | 21.125    |
| Stroke                 | 305         | 12        | 305         | 12        | 305         | 12        |
| Service Kit Number     | 133930      |           | 133932      |           | 133935      |           |