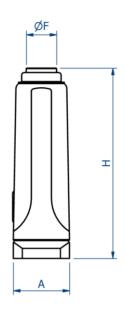

## 12" Screwed Ram

| Product code           | PS1220S     |           | PS1230S     |           | PS1260S     |           |
|------------------------|-------------|-----------|-------------|-----------|-------------|-----------|
| Ram Capacity           | 20 Tonnes   |           | 30 Tonnes   |           | 60 Tonnes   |           |
| Lift Per Stroke        | 1.1 mm      | 0.042 ins | 0.70 mm     | 0.026 ins | 0.3 mm      | 0.013 ins |
| Weight of Jack         | 16.7 kgs    | 37 lbs    | 23.40 kgs   | 52 lbs    | 43.7 kgs    | 97 lbs    |
| Working Pressure       | 682 Bars    | 9,900 PSI | 644 Bars    | 9,350 PSI | 644 Bars    | 9,350 PSI |
| Effort on Lever (max)  | 54 kgs      | 120 lbs   | 52 kgs      | 115 lbs   | 52 kgs      | 115 lbs   |
| Oil Capacity           | 1.14 Litres | 2 Pints   | 1.71 Litres | 3 Pints   | 2.84 Litres | 5 Pints   |
| Dimensions             | mm          | ins       | mm          | ins       | mm          | ins       |
| A - Width              | 121         | 4.75      | 140         | 5.5       | 190         | 7.5       |
| B - Centre Ram to Face | 60          | 2.38      | 70          | 2.75      | 92          | 3.625     |
| C - Base Length        | 246         | 9.69      | 273         | 10.75     | 339         | 13.375    |
| D - Overall Depth      | 289         | 11.38     | 311         | 12.25     | 384         | 15.125    |
| F - Ram Diameter       | 60          | 2.38      | 76          | 3         | 108         | 4.25      |
| H - Closed Height      | 464         | 18.25     | 479         | 18.875    | 536         | 21.125    |
| Stroke                 | 305         | 12        | 305         | 12        | 305         | 12        |
| Service Kit Number     | 133930      |           | 133932      |           | 133935      |           |