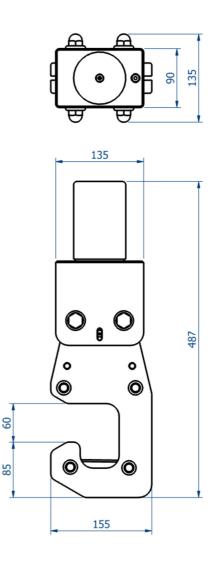

Webtool – A division of Allspeeds Royal Works, Atlas Street Clayton-Le-Moors, Accrington, Lancashire. BB5 5LW UK Tel: +44 (0) 1254 615 100 Fax: +44 (0) 1254 615 199

- Cutting capacity Maximum Ø55mm fibre rope
- Maximum operating pressure 210 bar
- Approx weight in air 10kg
- Approx weight in water 7kg
- Swept volume cut stroke 0.25 litres
- Swept volume return stroke 0.2 litres
- Standard tool is shown above. Bespoke and custom designs to suit special applications are available on request