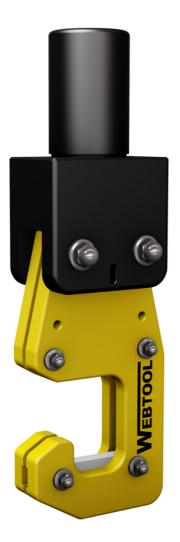

## SL55 - Softline Cutter Part No - 980504

- Heavy duty hydraulically operated soft and fibre line cutting tool
- Lightweight aluminium and stainless steel construction
- Diver or ROV operable design
- Quick and efficient operation
- Long blade life ensures that tool maintenance is kept to a minimum
- Can be used at any water depth