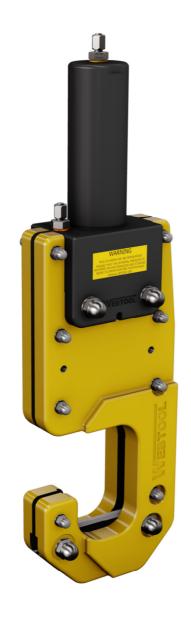

## SL80 – Softline Cutter Part No - 980248

- Heavy duty hydraulically operated soft and fibre line cutting tool
- Lightweight aluminium and stainless steel construction
- Diver or ROV operable design
- Quick and efficient operation
- Long blade life ensures that tool maintenance is kept to a minimum
- Can be used at any water depth

- Cutting capacity Maximum Ø80mm fibre rope
- Maximum operating pressure 690 bar
- Approx weight in air 15 kg
- Approx weight in water 10.5 kg
- Swept volume cut stroke 0.15 litres
- Swept volume return stroke 0.1 litres
- Standard tool is shown above. Bespoke and custom designs to suit special applications are available on request