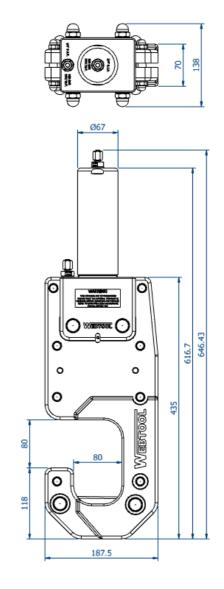

- Cutting capacity Maximum Ø80mm fibre rope
- Maximum operating pressure 690 bar
- Approx weight in air 15 kg
- Approx weight in water 10.5 kg
- Swept volume cut stroke 0.15 litres
- Swept volume return stroke 0.1 litres
- Standard tool is shown above. Bespoke and custom designs to suit special applications are available on request